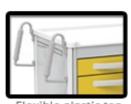

etal dividers (One long and One short) included in all aluminum cart drawers.

Advanced nylon reinforced polycarbonate bumper provides a wider wheel base and greater cart stability and protection. Single piece construction resists scuffs and scratches.

5" Premium "Easy roll" sealed bearing casters with precision bearing swivels. Thread guards minimize sutures and other materials from collecting around axles and keep carts rolling smoothly.

SKU: UMRLA-33369-RED Category: Emergency Carts Tag: Emergency Cart Aluminum

### Description

#### **SPECIFICATIONS**

Frame Type: ALUM-UNICART Drawer Drawer Height: 3-Frame Size: MEDIUM Dimensions: 22"w x 3-3-6-9 16.5"d



### Frame Color: RED



# Drawer Color:

#### RED



### Lock System: LEVER LOCK



Dual Access lock

## Top: REMOVEABLE PLASTIC



Flexible plastic top

# Bumpers: STABILIZER BASE





No bumpers

Casters: 5" STANDARD