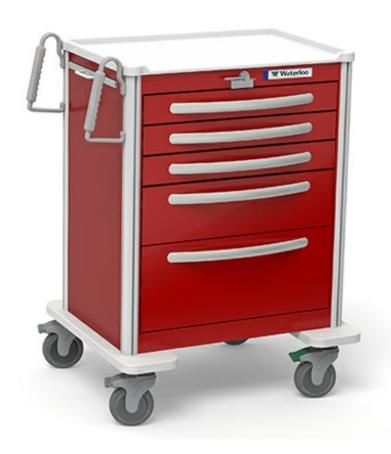

# 5-Drawer MediumEmergency Cart (UMRLA-33369-RED)

waterloohealthcare.com/product/6-drawer-x-tall-umrla-33369-red

This cart is built on the medium version of our Aluminum frames and comes standard with a full set of drawer dividers, transport lever lock and removable plastic top for easy cleaning. Other features include:

### Frame Color: RED

#### RED

### Lock System: LEVER LOCK

Dual Access lock