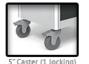

5" Premium "Easy roll" sealed bearing casters with precision bearing swivels. Thread guards minimize sutures and other materials from collecting around axles and keep carts rolling smoothly.

SKU: UMRLA-33369-RED Category: Emergency Carts Tag: Emergency Cart Aluminum

# Bumpers: STABILIZER BASE

No bumpers

Casters: 5" STANDARD