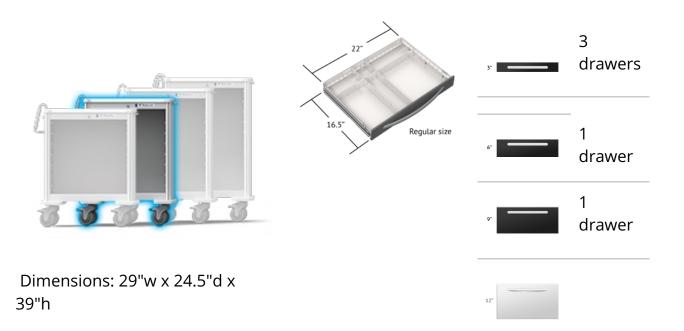

#### **SPECIFICATIONS**

Frame Type: ALUM-UNICART Drawer Drawer Height: 3-Frame Size: MEDIUM Dimensions: 22"w x 3-3-6-9 16.5"d