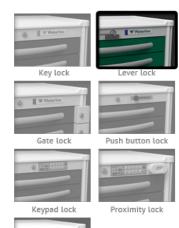

ed look and enhanced functionality

Adjustable metal dividers (One long and One short) included in all aluminum cart drawers.

Advanced nylon reinforced polycarbonate bumper provides a wider wheel base and greater cart stability and protection. Single piece construction resists scuffs and scratches.

5" Premium "Easy roll" sealed bearing casters with precision bearing swivels. Thread guards minimize sutures and other materials from collecting around axles and keep carts rolling smoothly.

SKU: UMRLA-33369-RED Category: Emergency Carts Tag: Emergency Cart Aluminum

### Description

#### **SPECIFICATIONS**

Frame Type: ALUM-UNICART Drawer Drawer Height: 3-Frame Size: MEDIUM Dimensions: 22"w x 3-3-6-9 16.5"d



### Frame Color: RED



# Drawer Color:

#### RED



### Lock System: LEVER LOCK



Dual Access lock

## Top: REMOVEABLE PLASTIC



Flexible plastic top

# Bumpers: STABILIZER BASE





No bumpers

Casters: 5" STANDARD